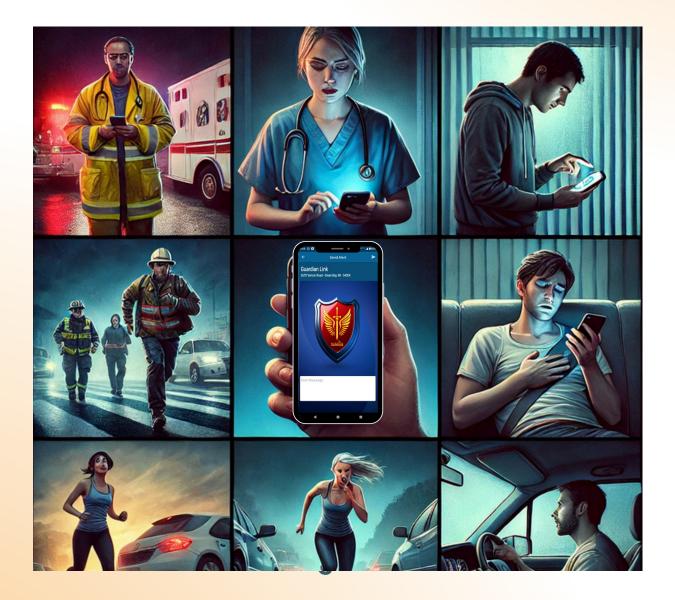

#### from Guardian Link?

- Healthcare Workers Safe passage after long shifts, especially at night.
- Night Shift Employees Protection when commuting during nonpeak hours.
- Runners & Walkers Security in remote or poorly lit areas.
- Parents & Caregivers Peace of mind knowing loved ones are safe.
- Ride-Share Drivers & Passengers Instant help during unsafe encounters.
- Event Attendees Assistance in large, unfamiliar, or crowded spaces.
- Outdoor Enthusiasts Help during hikes, camping, or remote travel.
- **Students** Protection when walking alone on campus.

#### A Late-Night Walk Home:

Emily, a college student, was walking home alone when she noticed someone following her. She pressed her Guardian Link button, instantly alerting her roommates and campus security. Within minutes, she was safely escorted home.

#### **Medical Emergency While Driving:**

James, a diabetic, felt dizzy while driving. He used Response Link to alert his family, who tracked his location and called for assistance. Emergency services found him quickly and stabilized his condition.

#### A Traveler in Distress:

Lisa, visiting a new city, got separated from her group in an unsafe area. She discreetly activated Guardian Link, notifying local responders and a nearby trusted contact who helped her get to safety.

#### **Domestic Violence Survivor:**

Sarah, escaping an abusive relationship, used Response Link's silent alert to call for help without alerting her attacker. Within minutes, law enforcement arrived to intervene.