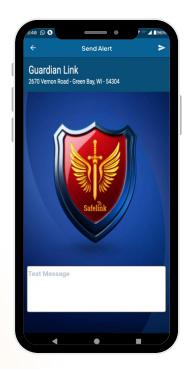

#### One Simple Platform, Easy To Use

Guardian Link is a **real-time protection** and threat response system designed to keep individuals protected in critical situations. With a single tap, users can **alert law enforcement**, and receive immediate **assistance** in cases of emergency, harassment, accidents, or medical issues.

- Single-Button Activation Request help instantly.
- Real-Time Location Sharing Keep trusted contacts updated on your whereabouts.
- Two-Way Communication Stay connected with responders during an emergency.
- **911 Integration** Connect directly to law enforcement and emergency services.