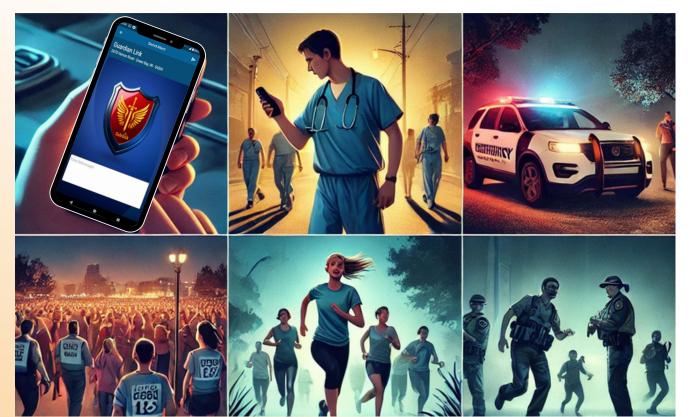

#### from Guardian Link?

- Healthcare Workers Safe passage after long shifts, especially at night.
- Night Shift Employees Protection when commuting during nonpeak hours.
- Runners & Walkers Security in remote or poorly lit areas.
- Parents & Caregivers Peace of mind knowing loved ones are safe.
- Ride-Share Drivers & Passengers Instant help during unsafe encounters.
- Event Attendees Assistance in large, unfamiliar, or crowded spaces.
- Outdoor Enthusiasts Help during hikes, camping, or remote travel.
- **Students** Protection when walking alone on campus.

#### A Late-Night Walk Home:

Emily, a college student, was walking home alone when she noticed someone following her. She pressed her Guardian Link button, instantly alerting her roommates and campus security. Within minutes, she was safely escorted home.

#### **Medical Emergency While Driving:**

James, a diabetic, felt dizzy while driving. He used Response Link to alert his family, who tracked his location and called for assistance. Emergency services found him quickly and stabilized his condition.

#### A Traveler in Distress:

Lisa, visiting a new city, got separated from her group in an unsafe area. She discreetly activated Guardian Link, notifying local responders and a nearby trusted contact who helped her get to safety.

#### **Domestic Violence Survivor:**

Sarah, escaping an abusive relationship, used Response Link's silent alert to call for help without alerting her attacker. Within minutes, law enforcement arrived to intervene.