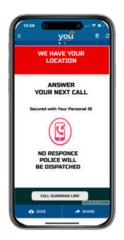

#### **Step 4: Emergency Response in Action**

- 1. Step 1: Send a Safe Link Alert: In 3 seconds or less, press a single button to send an alert for immediate assistance. Your location and distress signal are instantly shared with designated responders.
- 2. **Step 2: Notify Support Teams:** Your alert automatically reaches security personnel and law enforcement. The system ensures your distress signal is monitored and acknowledged in real-time.
- 3. Step 3: 911 Escalation (If Required): If the situation escalates, an Urgent Response Coordinator facilitates direct contact with emergency services. Law enforcement, EMTs, or specialized response teams are dispatched immediately when needed.