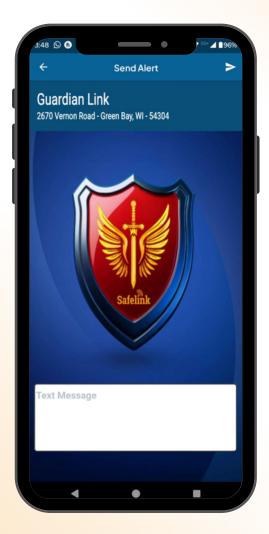

#### One Simple Platform, Easy To Use

Guardian Link is a **real-time protection** and threat response system designed to keep individuals protected in critical situations. With a single tap, users can **alert law enforcement**, and receive immediate **assistance** in cases of emergency, harassment, accidents, or medical issues.

- Single-Button Activation Request help instantly.
- Real-Time Location Sharing Keep trusted contacts updated on your whereabouts.
- Two-Way Communication Stay connected with responders during an emergency.
- **911 Integration** Connect directly to law enforcement and emergency services.

#### **Step 4: Emergency Response in Action**

- 1. Step 1: Send a Safe Link Alert: In 3 seconds or less, press a single button to send an alert for immediate assistance. Your location and distress signal are instantly shared with designated responders.
- 2. **Step 2: Notify Support Teams:** Your alert automatically reaches security personnel and law enforcement. The system ensures your distress signal is monitored and acknowledged in real-time.
- 3. Step 3: 911 Escalation (If Required): If the situation escalates, an Urgent Response Coordinator facilitates direct contact with emergency services. Law enforcement, EMTs, or specialized response teams are dispatched immediately when needed.