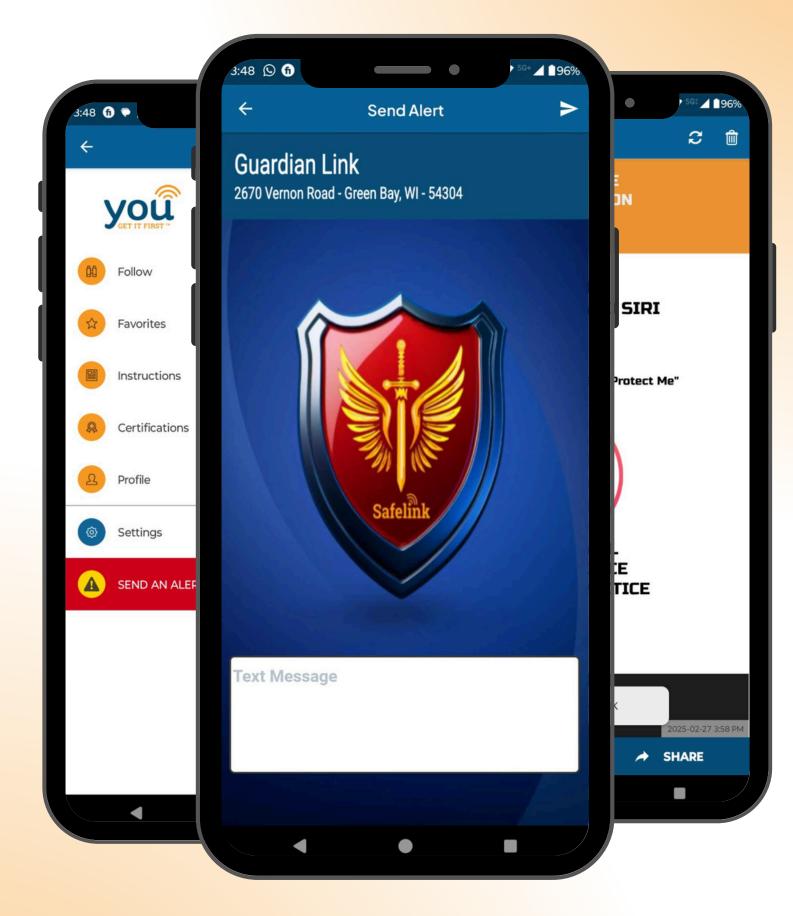

#### One Simple Platform, Easy To Use

Guardian Link is a **real-time protection** and threat response system designed to keep individuals protected in critical situations. With a single tap, users can **alert law enforcement**, and receive immediate **assistance** in cases of emergency, harassment, accidents, or medical issues.

- Single-Button Activation Request help instantly.
- Real-Time Location Sharing Keep trusted contacts updated on your whereabouts.
- Two-Way Communication Stay connected with responders during an emergency.
- **911 Integration** Connect directly to law enforcement and emergency services.

## WHAT SETS US APART?

- Priority Buttons: Guardian Link's Priority Buttons are designed to provide users with an incredibly fast and convenient way to send urgent communications.
- Customizable Button Setup Users can set up 1, 2, or 3 Priority Buttons to match their specific needs.
- Voice-to-Text Functionality By holding down the button, users can quickly convert speech into text, ensuring a seamless communication process.
- Versatile Voice Input Users can whisper or speak in a normal tone, making the system adaptable to various emergency scenarios.
- **Message Confirmation** The voice message is confirmed before an alert is sent, reducing errors and ensuring accurate information.
- Always Ready The Priority Buttons are a proprietary mobile function that's always available, offering peace of mind and speed during critical situations.
- Instant Alerts One tap connects you to immediate help.
- Smart Location Tracking Ensures responders find you quickly.
- Two-Way Communication Keeps you connected with trusted contacts.
- No Complex Setup Simple installation and activation in minutes.

#### **Step 4: Emergency Response in Action**

- 1. Step 1: Send a Safe Link Alert: In 3 seconds or less, press a single button to send an alert for immediate assistance. Your location and distress signal are instantly shared with designated responders.
- 2. **Step 2: Notify Support Teams:** Your alert automatically reaches security personnel and law enforcement. The system ensures your distress signal is monitored and acknowledged in real-time.
- 3. Step 3: 911 Escalation (If Required): If the situation escalates, an Urgent Response Coordinator facilitates direct contact with emergency services. Law enforcement, EMTs, or specialized response teams are dispatched immediately when needed.