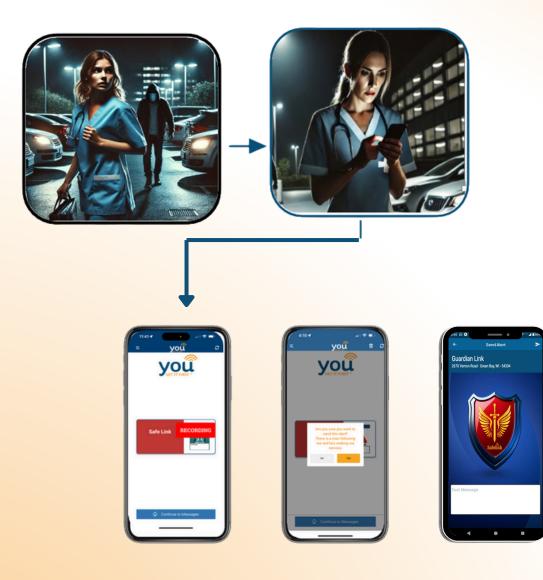

#### A Late-Night Walk Home:

Emily, a college student, was walking home alone when she noticed someone following her. She pressed her Guardian Link button, instantly alerting her roommates and campus security. Within minutes, she was safely escorted home.

#### **Step 4: Emergency Response in Action**

- 1. Step 1: Send a Safe Link Alert: In 3 seconds or less, press a single button to send an alert for immediate assistance. Your location and distress signal are instantly shared with designated responders.
- 2. **Step 2: Notify Support Teams:** Your alert automatically reaches security personnel and law enforcement. The system ensures your distress signal is monitored and acknowledged in real-time.
- 3. Step 3: 911 Escalation (If Required): If the situation escalates, an Urgent Response Coordinator facilitates direct contact with emergency services. Law enforcement, EMTs, or specialized response teams are dispatched immediately when needed.