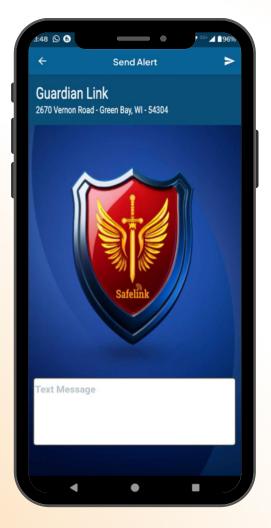

#### **Step 4: Emergency Response in Action**

- 1. Step 1: Send a Safe Link Alert: In 3 seconds or less, press a single button to send an alert for immediate assistance. Your location and distress signal are instantly shared with designated responders.
- 2. **Step 2: Notify Support Teams:** Your alert automatically reaches security personnel and law enforcement. The system ensures your distress signal is monitored and acknowledged in real-time.
- 3. Step 3: 911 Escalation (If Required): If the situation escalates, an Urgent Response Coordinator facilitates direct contact with emergency services. Law enforcement, EMTs, or specialized response teams are dispatched immediately when needed.